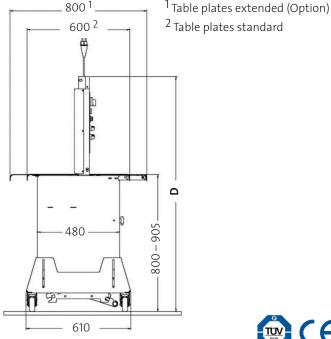

#### **ELECTRICITY:**

Voltage: 230 V, 50/60 Hz, 1 PH Power consumption: approx. 0.2 kW

**SEALING UNIT:** Standard 3 sealing unit

|           | Α    | В   | C   | D           |
|-----------|------|-----|-----|-------------|
| 600 x 500 | 990  | 600 | 500 | 1370 – 1475 |
| 800 x 600 | 1190 | 800 | 600 | 1470 – 1575 |