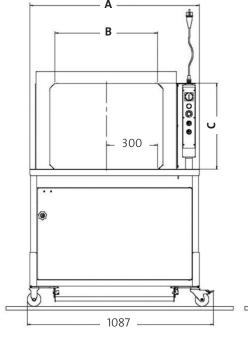

#### **ELECTRICITY:**

Voltage: 230 V, 50/60 Hz, 1 PH Power consumption: approx. 0.2 kW

**SEALING UNIT:** Standard 3 sealing unit

|           | Α    | В   | C   | D           |
|-----------|------|-----|-----|-------------|
| 600 x 500 | 990  | 600 | 500 | 1370 – 1475 |
| 800 x 600 | 1190 | 800 | 600 | 1470 – 1575 |