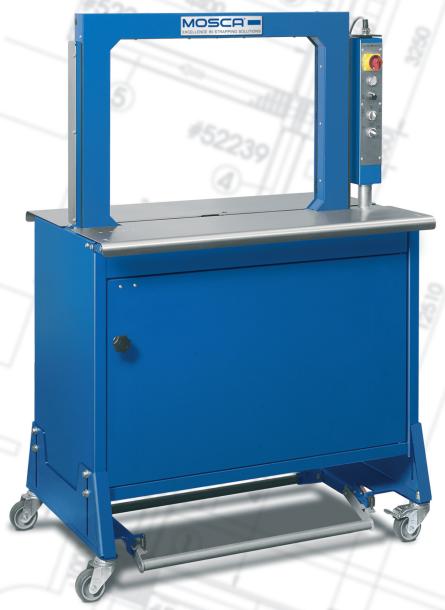

# The RO-M FUSION offers

- super-soft strapping
- higher strapping speeds
- 2 sturdy, smooth-running foot pedal.
  Functional, easy-to-operate control panel,
  pivoting stepless 0 90 degrees

### **STANDARD FEATURES**

- Thermostatically controlled heat-weld sealing
- Wear-free DC drive, brushless motor technology
- Strap end detection with ejection of remaining strap
- Easy strap coil change and threading system
- Toggle switch for super soft strapping of individual or very soft packages
- Wear-free, controlled strap track system
- Adjustable strap tension via potentiometer
- Energy-saving drives
- Electronic control
- Hinged front table top
- Sturdy foot pedal for cycle start
- 4 castors of which 2 are lockable
- Structural coating in RAL 5010, gentian blue
- Table top length 600 mm or alternatively 800 mm

#### **OPTION:**

• E-package: Automatic strap release via light sensor with selection of single or permanent strapping and strap tension control via light barrier. Three different strap tensions are explicitly storable by the customer.