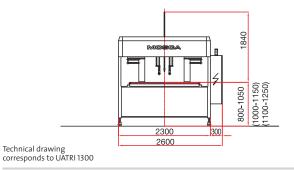

#### **TECHNICAL DATA**

#### STANDARD FEATURES

- Height adjustable pneumatic top roller compression bar
- Quick release dispenser
- Integrated roller conveyor system
- Variable speed conveyor
- Thermostatically controlled heat-weld sealing system
- In-line strapping parallel to flute
- Selectable single or double parallel strapping mode with twin head model
- PLC control Siemens type S7
- Safety circuit for up-stream and down-stream systems
- Adjustable conveyor height 800 1050 mm as standard
- Structural coating RAL 5010 gentian blue
- Passage widths 1300 mm, 1600 mm or 2000 mm