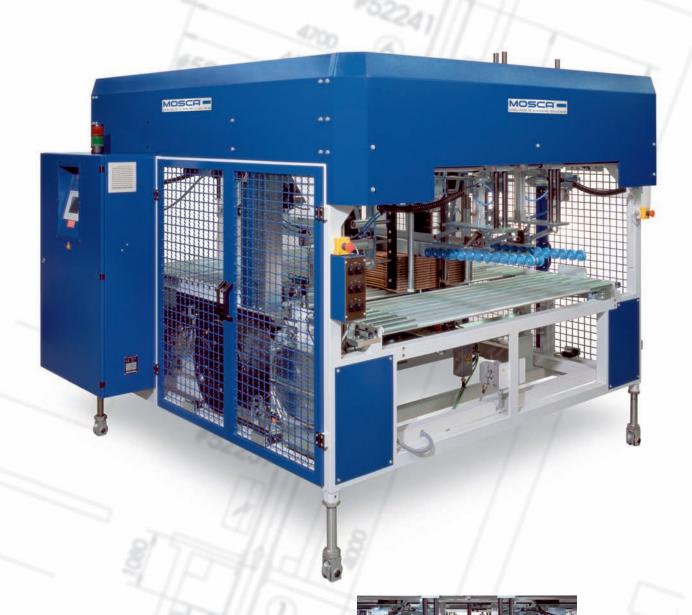

## **UATRI**

Fully Automatic In-Line Corrugated Cardboard Strapping Machine

#### STANDARD FEATURES

- Height adjustable pneumatic top roller compression bar
- Quick release dispenser
- Integrated roller conveyor system
- Variable speed conveyor
- Thermostatically controlled heat-weld sealing system
- In-line strapping parallel to flute
- Selectable single or double parallel strapping mode with twin head model
- PLC control Siemens type S7
- Safety circuit for up-stream and down-stream systems
- Adjustable conveyor height 800 1050 mm as standard
- Structural coating RAL 5010 gentian blue
- Passage widths 1300 mm, 1600 mm or 2000 mm