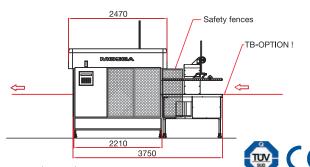

#### **TECHNICAL DATA**

#### STANDARD FEATURES

- Height adjustable pneumatic top roller compression bar
- Quick release dispenser
- Integrated roller conveyor system
- Variable speed conveyor
- Thermostatically controlled heat-weld sealing system
- In-line strapping parallel to flute
- Selectable single or double parallel strapping mode with twin head model
- PLC control Siemens type S7
- Safety circuit for up-stream and down-stream systems
- Adjustable conveyor height 800 1050 mm as standard
- Structural coating RAL 5010 gentian blue
- Passage widths 1300 mm, 1600 mm or 2000 mm

#### **OPTIONS:**

- Air conditioner for control cabinet
- Signal exchange with upstream converting machine
- Upstream pacer conveyor
- MOSCA-QS-system
- Safety guard at infeed
- External data, automatic format setting based on server data / process data