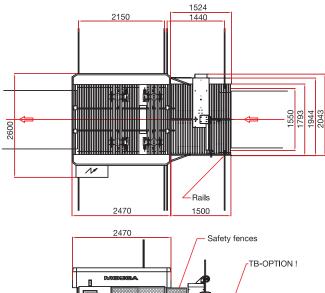

#### **TECHNICAL DATA**

#### STANDARD FEATURES

- Height adjustable pneumatic top roller compression bar
- Quick release dispenser
- Integrated roller conveyor system
- Variable speed conveyor
- Thermostatically controlled heat-weld sealing system
- In-line strapping parallel to flute
- Selectable single or double parallel strapping mode with twin head model
- PLC control Siemens type S7
- Safety circuit for up-stream and down-stream systems
- Adjustable conveyor height 800 1050 mm as standard
- Structural coating RAL 5010 gentian blue
- Passage widths 1300 mm, 1600 mm or 2000 mm

#### **LATERAL MACHINE ALIGNMENT:**

- Machine alignment to suit bundle conveyance
- Motorized rack and pinion drive system on floor mounted rails